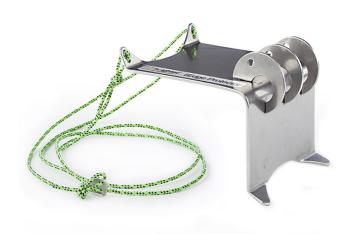

## Heavy duty stainless steel rope protector complete with cord lanyard for attachment to structure.

Durable stainless steel construction.

Suitable for a range of different situations:

- Brick, concrete buildings & walls
- · Metal hatches, walkways
- GRP WTG Nacelle

Attachment lanyard with adjuster for simple, quick attachment to the structure.

Asymmetric shape for increased stability.

3 guides hold ropes in position and keep twin ropes separate. Security cord can be used to help keep ropes within the guides if required.

Rounded edge profile reduces friction when hauling or lowering.

Base plate sizes:
Width 125 mm
Length 150 mm
Depth 100 mm

Rope guides 30 mm apart